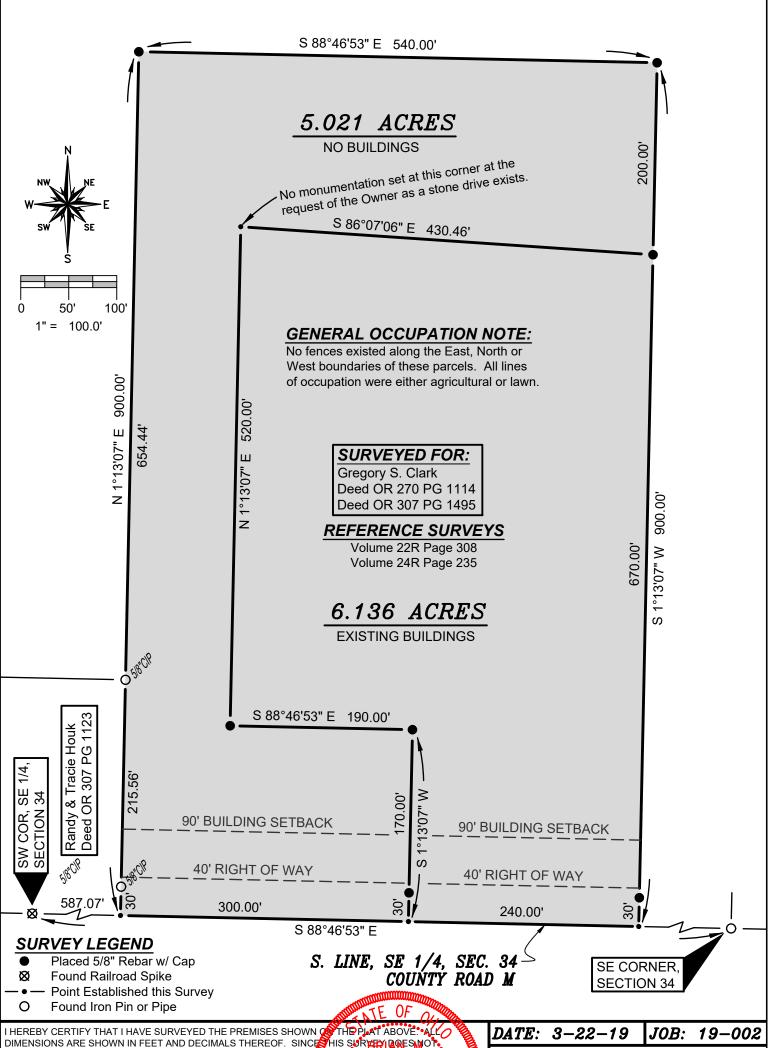

## PLAT OF SURVEY

A PARCEL OF LAND SITUATED IN THE SOUTHEAST QUARTER OF SECTION 34, TOWN 8 NORTH, RANGE 3 EAST, JEFFERSON TOWNSHIP, WILLIAMS COUNTY, OHIO. LOCATED WITHIN THE NORTH AND EAST OF THE FIRST PRINCIPAL MERIDIAN OF THE ORIGINAL LAND SUBDIVISIONS OF OHIO.

OFESSION

THEPLAT ABOVE ALLO INCLUDE A TITLE SEARCH, THERE COULD BE EASEMENTS OR OTH E REQUIRED, PLEASE FURNIS LAND WHICH ARE NOT SHOWN ON THIS SURVEY PLAT. IF THESE A THE NECESSARY INFORMATION. THE BEARINGS AND DISTANCES BASED ON STATE PLANE COORDINATES, SPC83, ZONE-OHIO NORT RECORDED IN VOL. 27R PAGE 272 OF THE WILLIAMS COUNTY SI

BRIAN M. WIELAND - REGISTERED SURVEYOR NO. 8286

WIELAND SURVEYING & ENGINEERING, LLC 14067 COUNTY ROAD 20 WEST UNITY, OH 43570 419-553-0112 VOICE brian@wieland surveying.com